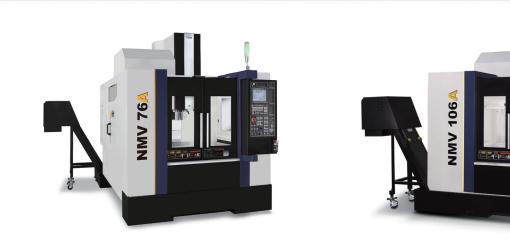

## **NMV Series**

|                               | NMV76A                                  | NMV106A                        |
|-------------------------------|-----------------------------------------|--------------------------------|
| Table Size                    | 915 x 560 mm 36.02" x 22.05"            | 1,120 x 600 mm 44.09" x 23.62" |
| X-axis Travel                 | 762 mm 30"                              | 1,020 mm 40.16"                |
| Y-axis Travel                 | 510 mm 20.08"                           | 600 mm 23.62"                  |
| Z-axis Travel                 | 560 mm 22.05"                           | 600 mm 23.62"                  |
| Spindle Speed (opt.)          | 12,000 rpm (8,000 rpm / 10,000 rpm)     |                                |
| Spindle Taper                 | BBT40                                   |                                |
| Max. Spindle Power<br>(opt.)  | 18.5 kW (15 / 15 kW) 15 HP (20 / 20 HP) |                                |
| Tool Magazine Capacity (opt.) | 24T (30T)                               | 24T (30 / 40T)                 |
| Machine Weight                | 5,100 kg 11,243 lb                      | 6,500 kg 14,330 lb             |