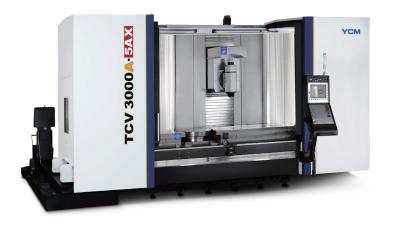

## YCM TCV 3000A-5AX/5AF

|                               | TCV3000A-5AX/5AF              |
|-------------------------------|-------------------------------|
| Table Size                    | 3,500 x 800 mm 137.8" x 31.5" |
| X-axis Travel                 | 3,000 mm 118.1"               |
| Y-axis Travel                 | 800 mm 31.5"                  |
| Z-axis Travel                 | 800 mm 31.5" (V)              |
| Spindle Speed (opt.)          | 12,000 rpm (15,000 rpm)       |
| Spindle Taper (opt.)          | BBT40                         |
| Max. Spindle Power (opt.)     | 22 kW (22 kW) 30 HP (30 HP)   |
| Tool Magazine Capacity (opt.) | 40T (80T)                     |
| Machine Weight                | 24,700 kg 54,454 lb           |